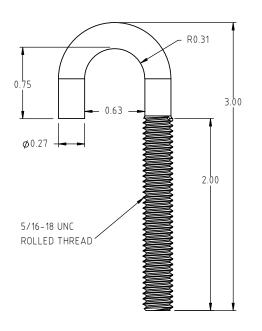

|                                                                            |                                                        |                                                     | DRAWN / DATE  HLN 08/16/19  APPRD. / DATE            | MATERIAL  C1018 STEEL OR EQUAL                                                                 | Den Hartog                                          |
|----------------------------------------------------------------------------|--------------------------------------------------------|-----------------------------------------------------|------------------------------------------------------|------------------------------------------------------------------------------------------------|-----------------------------------------------------|
| REV                                                                        | DESCRIPTION                                            | BY / DATE CCN                                       | REH 9/4/19                                           |                                                                                                | Ace Roto-Mold Injection Molding Blow Molding Sowjoy |
| ALL DIMENSIONS ARE IN DECIMAL INCHES TOLERANCES UNLESS OTHERWISE SPECIFIED |                                                        | THIRD ANGLE PROJECTION ANSI 14.5M SHOT WEIGHT: N.A. | NOTES:  1.) PURCHASED PART                           | 4010 HOSPERS DRIVE S. BOX 425, HOSPERS, IOWA 51238-042  DESCRIPTION  J-BOLT, 5/16" X 3" PLATED |                                                     |
|                                                                            | METAL   DECIMAL ± .125"   FRACTION ± 1/4"   ANGLE ± 1° |                                                     | SHIPPING WEIGHT: 0.07 LBS  FINISH: ZINC PLATE FINISH |                                                                                                | SCALE N.S. PART NO. J.313X3.00                      |