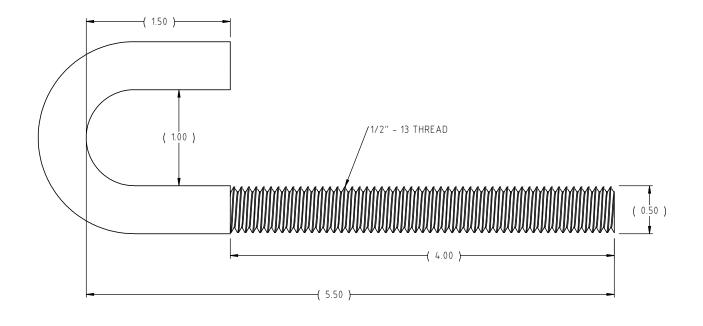

## Den Hartog

Ace Roto-Mold Injection Molding Blow Molding Sowjoy

4010 HOSPERS DRIVE S. BOX 425, HOSPERS, IOWA 51238-0425

DESCRIPTION J-BOLT, 1/2" X 6" - 4" THREAD

SCALE N.S. PART NO. J.500X6.000-4